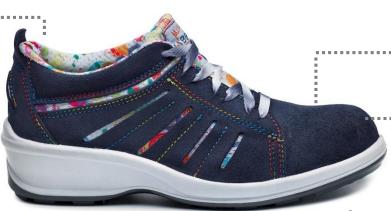

#### TIFFANY B0321B

Line MISS BASE

#### S1P SRC

Sizes: 34 - 42

Suede leather Upper

Steel Toe-cap